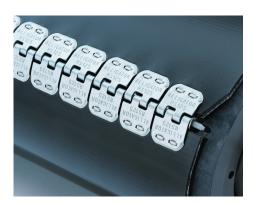

# **CONVEYOR BELTING**

- SLITTING & CUTTING SERVICES
- MECHANICAL LACING & INSTALLATION
- VULCANIZING & INSTALLATION
- CUSTOM CLEAT FABRICATION
- V-GUIDE FABRICATION
- HOLE PUNCHING
- COLD BONDING & INSTALLATION